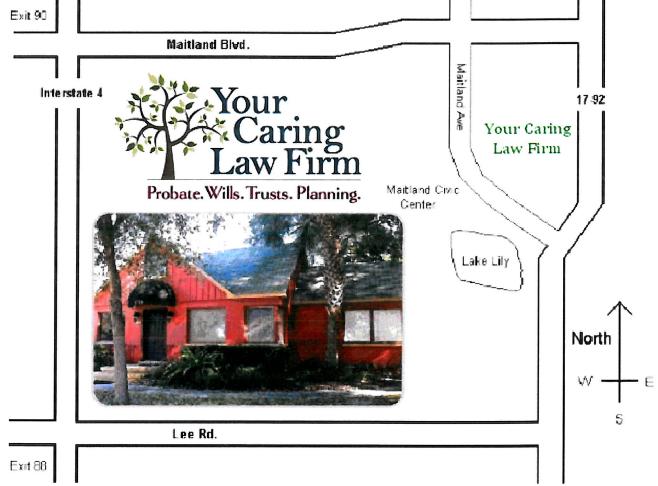

### **Directions to Your Caring Law Firm**

Please be aware that you will be parking behind our building and will access the office directly from the parking lot. There is no need to walk to the front of the building to enter.

We are located at:610 S. Maitland Avenue<br/>Maitland, FL 32751Our Phone Number is:<br/>Our Fax Number is:(407) 622-1900<br/>(407) 622-1922

**From Orlando on I-4**: Exit at Lee Road (Exit 88) and go east to Orlando Avenue (17-92). Turn left and go north to Maitland Avenue, then turn left again. You will pass Antonio's restaurant and one other building on your right, then turn right immediately past our building into our parking lot.

**From Sanford on I-4**: Exit at Maitland Blvd. (Exit 90) and go east to Maitland Avenue. Turn right and go south. Shortly after crossing the railroad tracks you will cross Ventris Avenue. We are the fourth building on your left; just be sure to turn into our parking lot before passing the building.

**From 17-92**: Drive to the corner of 17-92 and Maitland Avenue (look for Antonio's restaurant) and turn onto Maitland Avenue. You will pass Antonio's restaurant and one other building on your right, then turn right immediately past our building into our parking lot.